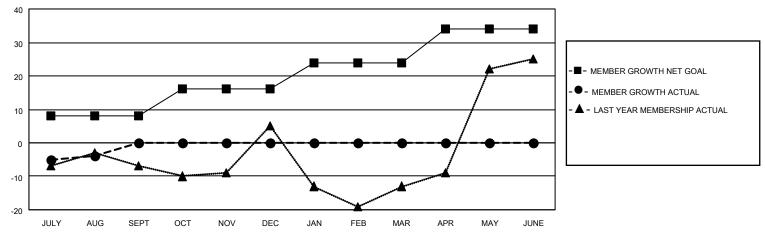

## MONTHLY MEMBERSHIP PROGRESS REPORT

LOCATION BULGARIA District 130 Results as of: 8/31/2023

| Clubs                 |               |           |               | Members               |                        |                         |                                                    |
|-----------------------|---------------|-----------|---------------|-----------------------|------------------------|-------------------------|----------------------------------------------------|
| RESULTS FOR 2023-2024 |               |           |               | RESULTS FOR 2023-2024 |                        |                         |                                                    |
| QUARTER               | NEW CLUB GOAL | NEW CLUBS | DROPPED CLUBS | QUARTER MEM           | BER GROWTH NET<br>GOAL | MEMBER GROWTH<br>ACTUAL | DROPPED<br>MEMBERS ACTUAL<br>(including transfers) |
| JULY/AUG/SEPT         | 0             | 0         | 0             | JULY/AUG/SEPT         | 8                      | 3                       | 5                                                  |
| OCT/NOV/DEC           | 0             | 0         | 0             | OCT/NOV/DEC           | 8                      | 0                       | 0                                                  |
| JAN/FEB/MAR           | 1             | 0         | 0             | JAN/FEB/MAR           | 8                      | 0                       | 0                                                  |
| APR/MAY/JUNE          | 1             | 0         | 0             | APR/MAY/JUNE          | 10                     | 0                       | 0                                                  |

## GOALS AND ACTUAL MEMBERS CUMULATIVE

| DROPPED CLUBS: 0 |   | 1 CLUBS OF 35 ADDED 1 OR<br>MORE NEW MEMBERS | GENDER DISTRIBUTION       |              |  |
|------------------|---|----------------------------------------------|---------------------------|--------------|--|
|                  |   | MORE NEW MEMBERS                             | MALE                      | 300 (43.23%) |  |
|                  |   |                                              | FEMALE                    | 393 (56.63%) |  |
| DROPPED MEMBERS  |   |                                              | NON BINARY                | 0 (0.00%)    |  |
|                  |   |                                              | PREFER NOT TO ANSWER      | 1 (0.14%)    |  |
| DECEASED         | 0 |                                              |                           |              |  |
| CLUB CANCELLED   | 0 | CLICK HERE FOR CUMULATIVE                    | TOTAL FAMILY UNIT MEMBERS | 73           |  |
| OTHER            | 5 | MEMBERSHIP DATA                              |                           |              |  |
| TOTAL            | 5 |                                              | FAMILY MEMBERS PAYING HAI | F DUES 38    |  |
|                  |   |                                              |                           |              |  |