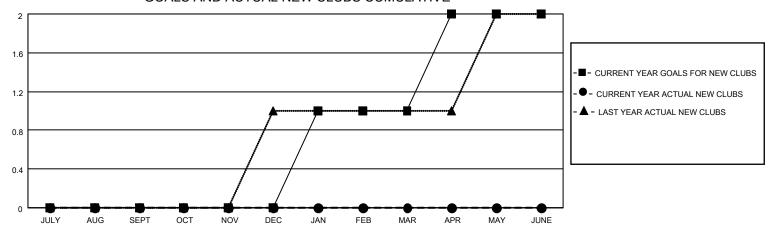

## MONTHLY MEMBERSHIP PROGRESS REPORT

LOCATION BULGARIA District 130 Results as of: 8/31/2023

| Clubs                 |               |           |               | Members               |                        |                         |                                                    |
|-----------------------|---------------|-----------|---------------|-----------------------|------------------------|-------------------------|----------------------------------------------------|
| RESULTS FOR 2023-2024 |               |           |               | RESULTS FOR 2023-2024 |                        |                         |                                                    |
| QUARTER               | NEW CLUB GOAL | NEW CLUBS | DROPPED CLUBS | QUARTER MEM           | BER GROWTH NET<br>GOAL | MEMBER GROWTH<br>ACTUAL | DROPPED<br>MEMBERS ACTUAL<br>(including transfers) |
| JULY/AUG/SEPT         | 0             | 0         | 0             | JULY/AUG/SEPT         | 8                      | 3                       | 5                                                  |
| OCT/NOV/DEC           | 0             | 0         | 0             | OCT/NOV/DEC           | 8                      | 0                       | 0                                                  |
| JAN/FEB/MAR           | 1             | 0         | 0             | JAN/FEB/MAR           | 8                      | 0                       | 0                                                  |
| APR/MAY/JUNE          | 1             | 0         | 0             | APR/MAY/JUNE          | 10                     | 0                       | 0                                                  |

## GOALS AND ACTUAL NEW CLUBS CUMULATIVE